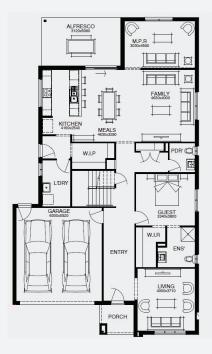

## **INCLUSIONS**

- + Fixed price site costs
- + Floor coverings to entire house
- + Coloured concrete driveway & path
- + Euro stainless steel cooktop & oven
- + Tiled skirting to bathrooms
- + Ducted heating
- + R2.5 insulations batts to ceiling & sisalation to walls
- + Estate covenants & so much more!