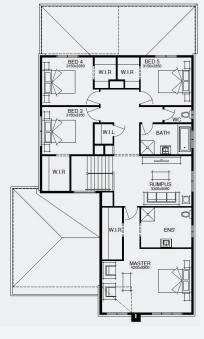

## **INCLUSIONS**

- + Fixed price site costs
- + Floor coverings to entire house
- + Coloured concrete driveway & path
- + Euro stainless steel cooktop & oven
- + Tiled skirting to bathrooms
- + Ducted heating
- + R2.5 insulations batts to ceiling & sisalation to walls
- + Estate covenants & so much more!