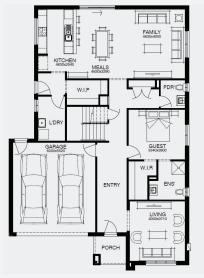

# SIMONDS

FIXED PRICE

GET UP TO \$45,800\* WORTH OF INCLUSIONS FOR JUST \$15,000\*

STRUCTURAL

WASHINGTON 34\_320 | METRO RANGE

Lot 706, Lara Lara Lakes Estate (505m²)

FIRST HOME OWNERS -