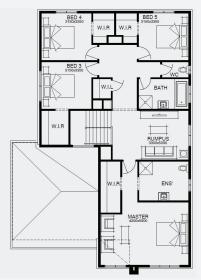

# SIMONDS

FIXED PRICE

GET UP TO \$45,800\* WORTH OF INCLUSIONS FOR JUST \$15,000\*

STRUCTURAL

WASHINGTON 34\_320 | METRO RANGE

Lot 706, Lara Lara Lakes Estate (505m²)

FIRST HOME OWNERS -