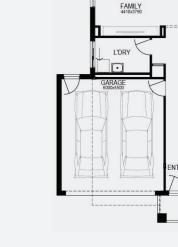

## **INCLUSIONS**

- Fixed price site costs
- Floor coverings to entire house
- Coloured concrete driveway & path
- Euro stainless steel cooktop & oven
- Tiled skirting to bathrooms
- Ducted heating

**Lara Lakes** 

- R2.5 insulations batts to ceiling & sisalation to walls
- Estate covenants & so much more!

Lot 710, Lara

Lara Lakes Estate (436m²)

For enquiries please contact: Nilu Srikantegowda - 0410 070 075

simonds.com.au