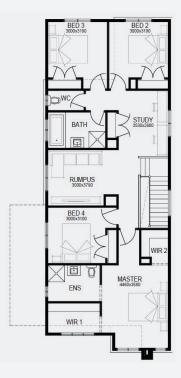

## **INCLUSIONS**

- Fixed price site costs
- Floor coverings to entire house
- Coloured concrete driveway & path
- Euro stainless steel cooktop & oven
- Tiled skirting to bathrooms
- Ducted heating

**Lara Lakes** 

- R2.5 insulations batts to ceiling & sisalation to walls
- Estate covenants & so much more!

Lot 710, Lara

Lara Lakes Estate (436m²)

For enquiries please contact: Nilu Srikantegowda - 0410 070 075

simonds.com.au