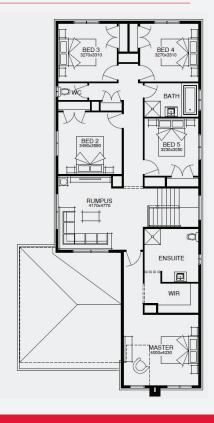

## House & Land Package

## SIMONDS



FIXED PRICE

GUARANTEE

\$45,800\*
WORTH OF INCLUSIONS
FOR JUST \$15,000\*

STRUCTURAL

LIFETIME

GUARANTEE

SOHO 34\_318 | METRO RANGE

\$839,244\*

FIRST HOME OWNERS -

## **INCLUSIONS**

- + Fixed price site costs
- + Floor coverings to entire house
- + Coloured concrete driveway & path
- + Euro stainless steel cooktop & oven
- + Tiled skirting to bathrooms
- + Ducted heating
- + R2.5 insulations batts to ceiling & sisalation to walls
- + Estate covenants & so much more!

ENSUITE

WIR

GUEST

JABOUGSTO

ENTRY

ENTRY

PORCH

Lot 729, Lara

Lara Lakes Estate (476m²)



Lara Lakes

LARA

For enquiries please contact: Nilu Srikantegowda - 0410 070 075

simonds.com.au

Images shown are for illustrative purposes only and may not represent the final product such as lighting, window furnishings, timber look garage door & timber windows. Façade details including entry door and window sizing may vary between house types. Pricing also excludes features such as fencing, landscaping, letterbox, decking, driveway and any notable features of the façade. Please speak with your sales consultant for further details. All Fixed Price Home and Land packages are subject to Developer and Council approval and is based on Simonds standard floor plan with preferred siting (without alterations). Package Price does not include stamp duty, government, legal or bank charges. Comm