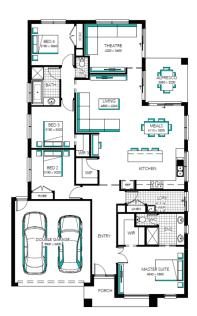

## **Beaumont 25 MK2**, Riviera 2 Façade

Lot 412 (496m²) Lara Lakes, LARA Land Orientation: SOUTH