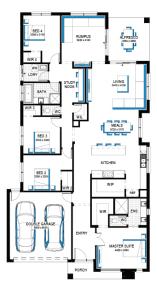

## Amberley 29 GP (32.4), Sierra 2 Façade

Lot 412 (496m²) Lara Lakes, LARA Lot Orientation: SOUTH