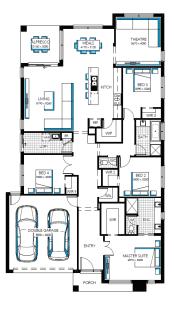

## Redcliffe 27, Riviera 2 Façade

Lot 618 (512m<sup>2</sup>) Lara Lakes, LARA Lot Orientation: WEST