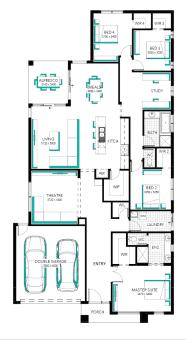

## Bridgewater 29 (32.3), Riviera 2 Façade

Lot 618 (512m²) Lara Lakes, LARA Land Orientation: WEST