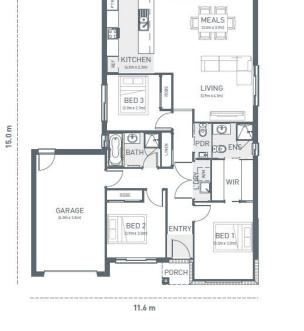

### CAMDEN139

CLASSIC

| LOT 527 SUGAR<br>GLIDER AVE<br>LARA | 3 🞮 2 🚿 1 🚔       |
|-------------------------------------|-------------------|
| HOME SIZE:                          | LOT SIZE:         |
| 15.0                                | 416m <sup>2</sup> |