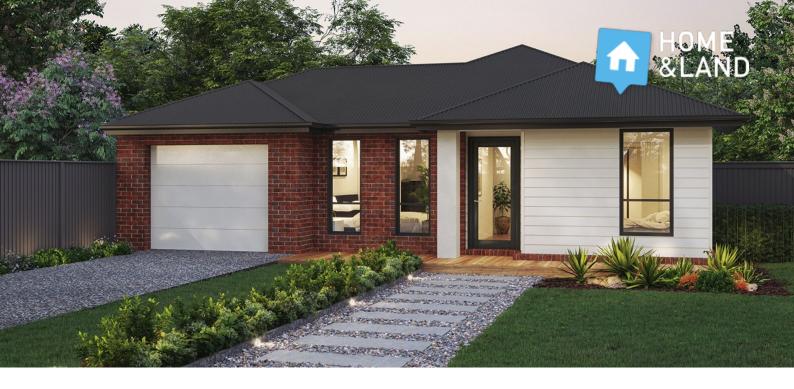

### CAMDEN139

CLASSIC

| LOT 527 SUGAR<br>GLIDER AVE<br>LARA | 3 🞮 2 🚿 1 🚔       |
|-------------------------------------|-------------------|
| HOME SIZE:                          | LOT SIZE:         |
| 15.0                                | 416m <sup>2</sup> |