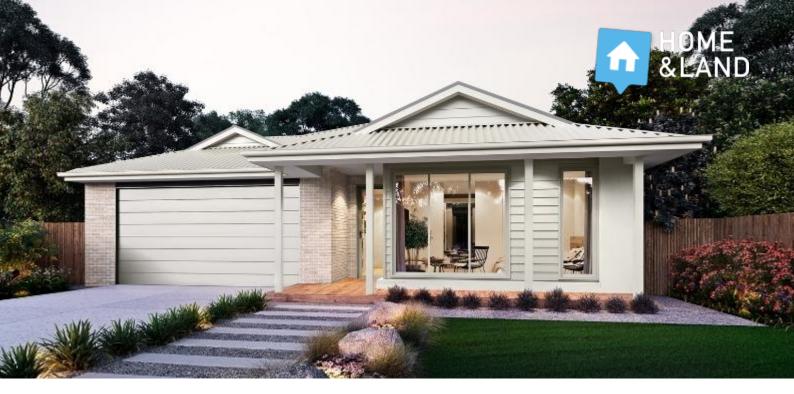

## FLINDERS235

TRADITIONAL

| LOT 610<br>SPARROWHAWK<br>AVENUE<br>LARA | 4 🞮 2 🚿 2 ឝ       |
|------------------------------------------|-------------------|
| HOME SIZE:                               | LOT SIZE:         |
| 25.3SQ                                   | 448m <sup>2</sup> |

# \$752,369

#### **INCLUSIONS:**

- · Colorbond steel roof
- Artusi appliances
- Quality carpet & tiles throughout
- Site cost allowance
- Developer requirements

12.5 m