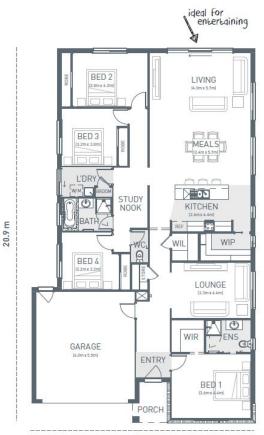

## FLINDERS235

TRADITIONAL

| LOT 610<br>SPARROWHAWK<br>AVENUE<br>LARA | 4 🞮 2 🚿 2 ឝ       |
|------------------------------------------|-------------------|
| HOME SIZE:                               | LOT SIZE:         |
| 25.3SQ                                   | 448m <sup>2</sup> |

#### **INCLUSIONS:**

- · Colorbond steel roof
- Artusi appliances
- Quality carpet & tiles throughout
- Site cost allowance
- Developer requirements

12.5 m