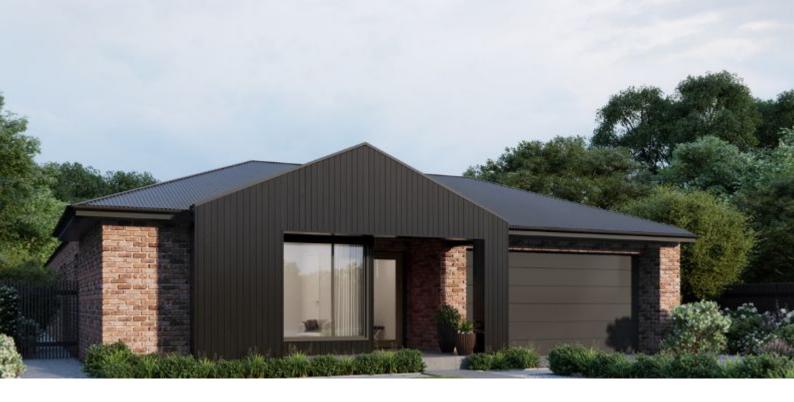

## Johanna201

#### Boathouse

|--|

### **Package Price:**

# \$823,870

### It's all included

| Tesla Solar & Battery                |
|--------------------------------------|
| Double Glazed Windows                |
| Colorbond Steel Roof                 |
| Site Cost Allowance                  |
| Developer Requirements               |
| 2550mm Ceiling Height                |
| SMEG 900mm Oven                      |
| SMEG 900mm Underbench Oven & Cooktop |
| Stone benchtops to kitchen           |

Γ¢,

p





hamlan.com.au



Chris Dooling chris@hamlan.com.au 0458007776

### Local Builders. Local Suppliers. Local People.

Lara Lakes

Images are for illustrative purposes only and may not represent the final product. Prices are based on availability and price of land. Hamlan Homes res