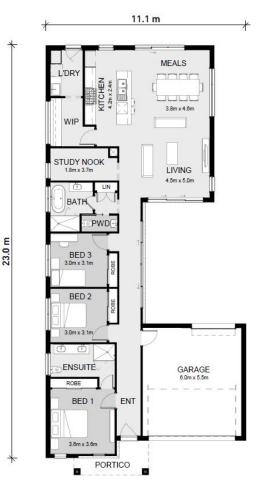

## Johanna201

#### Boathouse

|--|

### **Package Price:**

# \$823,870

### It's all included

| Tesla Solar & Battery                |
|--------------------------------------|
| Double Glazed Windows                |
| Colorbond Steel Roof                 |
| Site Cost Allowance                  |
| Developer Requirements               |
| 2550mm Ceiling Height                |
| SMEG 900mm Oven                      |
| SMEG 900mm Underbench Oven & Cooktop |
| Stone benchtops to kitchen           |

Γ¢,

p





hamlan.com.au



Chris Dooling chris@hamlan.com.au 0458007776

### Local Builders. Local Suppliers. Local People.

Lara Lakes

Images are for illustrative purposes only and may not represent the final product. Prices are based on availability and price of land. Hamlan Homes reserves the right to alter any price or substitute any home without prior notice. All house and land packages are subject to developers final approval. Speak to a new home consultant for more information. www.hamlan.com.au Images are for illustrative purposes only and may not represent the final product. Prices are based on availability and price of land. Hamlan Homes reserves the right to alter any price or substitute any home without prior notice. Speak to a new home consultant for more information. www.hamlan.co