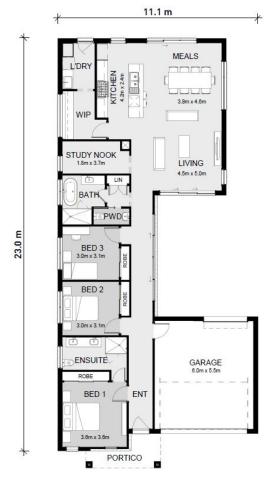

## Johanna<sub>201</sub>

Stellar

Lot 720 Sparrowhawk Avenue

3 🛏 2 🚿 2 🖨

House Size: 29.5 Lot Size: 448m<sup>2</sup>