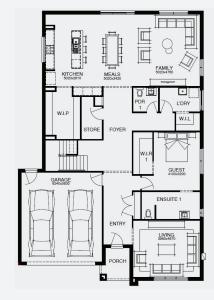

## House & Land Package

## SIMONDS

FIXED PRICE **GUARANTEE** 

\$45,800\*
WORTH OF INCLUSIONS
FOR JUST \$15,000\*

STRUCTURAL

LIFETIME

GUARANTEE

EMPIRE 42\_392 | METRO RANGE

\$894,426\*

Lot 714, Lara Lara Lakes Estate (508m²)

FIRST HOME OWNERS -