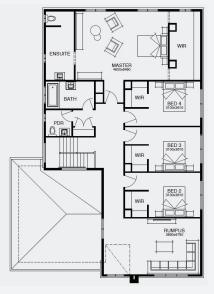

## House & Land Package

## SIMONDS

FIXED PRICE **GUARANTEE** 

\$45,800\*
WORTH OF INCLUSIONS
FOR JUST \$15,000\*

STRUCTURAL

LIFETIME

GUARANTEE

EMPIRE 42\_392 | METRO RANGE

\$894,426\*

Lot 714, Lara Lara Lakes Estate (508m²)

FIRST HOME OWNERS -