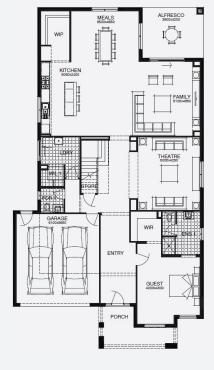

## **INCLUSIONS**

- Fixed price site costs
- Floor coverings to entire house
- Coloured concrete driveway & path
- Euro stainless steel cooktop & oven
- Tiled skirting to bathrooms
- Ducted heating
- R2.5 insulations batts to ceiling & sisalation to walls
- Estate covenants & so much more!