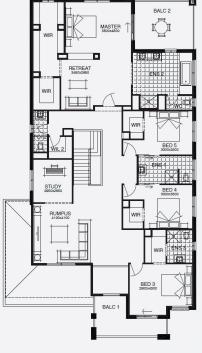

## **INCLUSIONS**

- Fixed price site costs
- Floor coverings to entire house
- Coloured concrete driveway & path
- Euro stainless steel cooktop & oven
- Tiled skirting to bathrooms
- Ducted heating
- R2.5 insulations batts to ceiling & sisalation to walls
- Estate covenants & so much more!