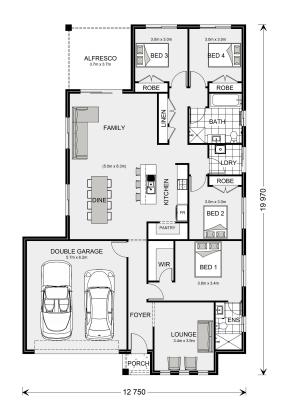

## **Woodridge 216**

429 Wattlebird drive, Lara

Land Area: 523 m<sup>2</sup>

Contact Jason Draper on 0447525626

## Inclusions:

- + Beach facade
- + Colorbond Roof
- + Double Glazed Windows and Sliding Doors
- + Carpet & Vinyl Plank Flooring throughout
- + H2 Slab upgrade Allowance
- + BAL 12.5 & NCC Livable Housing Compliant