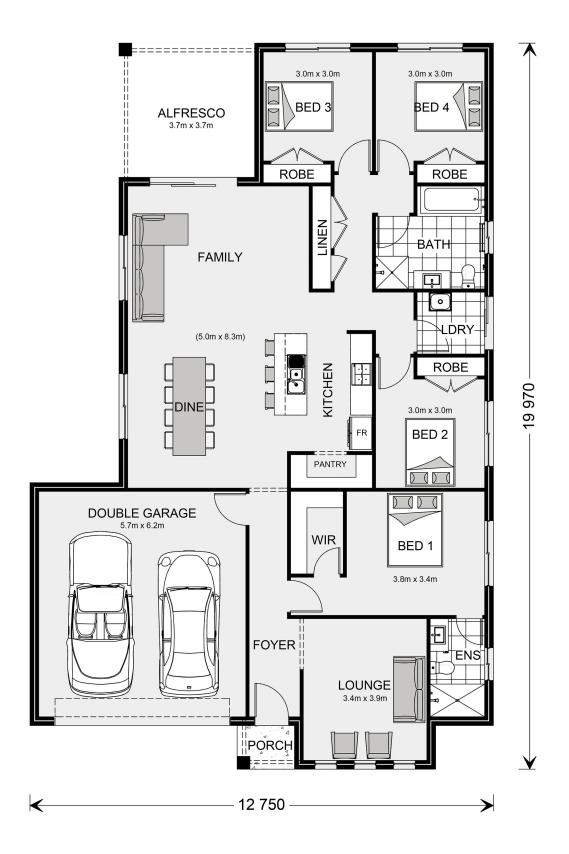

## **Woodridge 216**

429 Wattlebird drive, Lara

Land Area: 523 m<sup>2</sup>

Contact Jason Draper on 0447525626

## Inclusions:

- + Beach facade
- + Colorbond Roof
- + Double Glazed Windows and Sliding Doors
- + Carpet & Vinyl Plank Flooring throughout
- + H2 Slab upgrade Allowance
- + BAL 12.5 & NCC Livable Housing Compliant