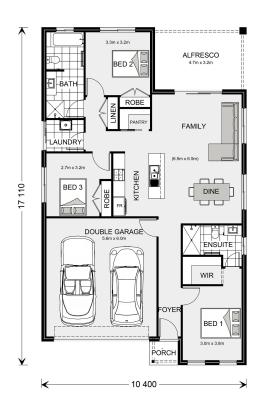

## **Nova 170**

435 Wattlebird Drive, Lara

Land Area: 518 m<sup>2</sup>

Contact Jason Draper on 0447525626

## Inclusions:

- + Urban Facade
- + Colorbond Roof
- + Double Glazed Windows and Sliding Doors
- + H2 Slab upgrade Allowance
- + Carpet & Vinyl Plank Flooring throughout
- + BAL12.5 & NCC Livable Housing Compliant