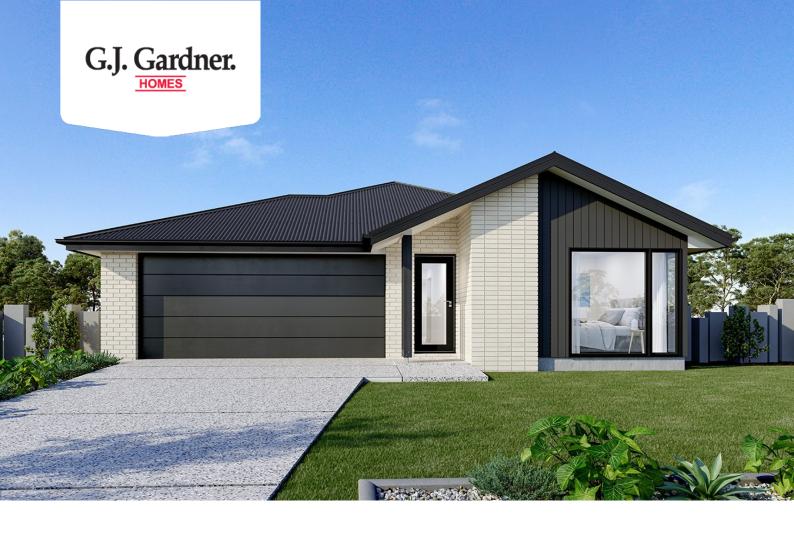

## **Nova 170**

435 Wattlebird Drive, Lara

Land Area: 518 m<sup>2</sup>

Contact Jason Draper on 0447525626

## Inclusions:

- + Urban Facade
- + Colorbond Roof
- + Double Glazed Windows and Sliding Doors
- + H2 Slab upgrade Allowance
- + Carpet & Vinyl Plank Flooring throughout
- + BAL12.5 & NCC Livable Housing Compliant