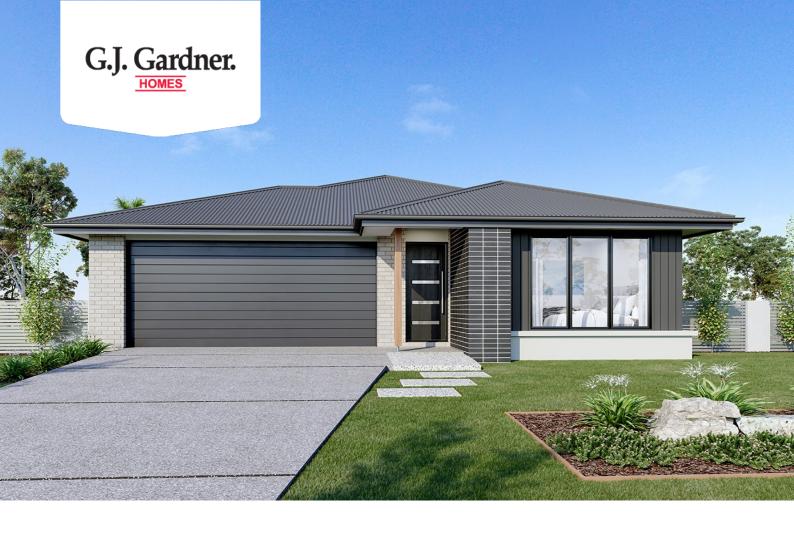

## **Nova 160**

436 Wattlebird Drive, Lara

Land Area: 489 m<sup>2</sup>

Contact Jason Draper on 0447525626

## Inclusions:

- + Resort Facade
- + Colorbond Roof
- + Double Glazed Windows and Sliding Doors
- + Carpet & Vinyl Plank Flooring throughout
- + H2 Slab upgrade Allowance
- + BAL 12.5 & NCC Livable Housing Compliant