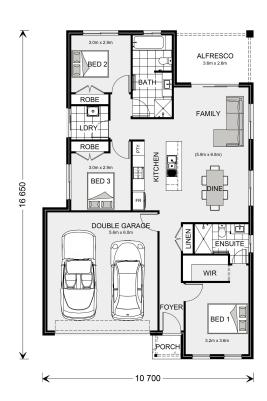

## **Nova 160**

436 Wattlebird Drive, Lara

Land Area: 489 m<sup>2</sup>

Contact Jason Draper on 0447525626

## Inclusions:

- + Resort Facade
- + Colorbond Roof
- + Double Glazed Windows and Sliding Doors
- + Carpet & Vinyl Plank Flooring throughout
- + H2 Slab upgrade Allowance
- + BAL 12.5 & NCC Livable Housing Compliant