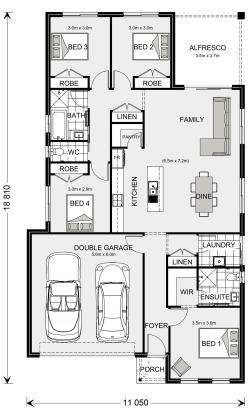

## **Nova 190**

521 Wattlebird drive, Lara

Land Area: 440 m<sup>2</sup>

Contact Jason Draper on 0447525626

## Inclusions:

- + Resort facade
- + Colorbond roof
- + Double Glazed Windows and Sliding Doors
- + Carpet & Vinyl Plank Flooring throughout
- + H2 Slab upgrade Allowance
- + BAL 12.5 & NCC Livable Housing Compliant