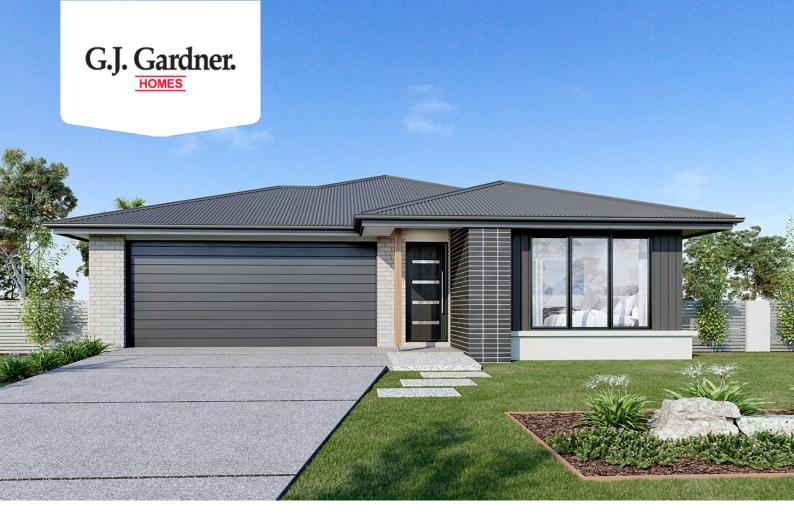

## **Nova 190**

521 Wattlebird drive, Lara

Land Area: 440 m<sup>2</sup>

Contact Jason Draper on 0447525626

## Inclusions:

- + Resort facade
- + Colorbond roof
- + Double Glazed Windows and Sliding Doors
- + Carpet & Vinyl Plank Flooring throughout
- + H2 Slab upgrade Allowance
- + BAL 12.5 & NCC Livable Housing Compliant