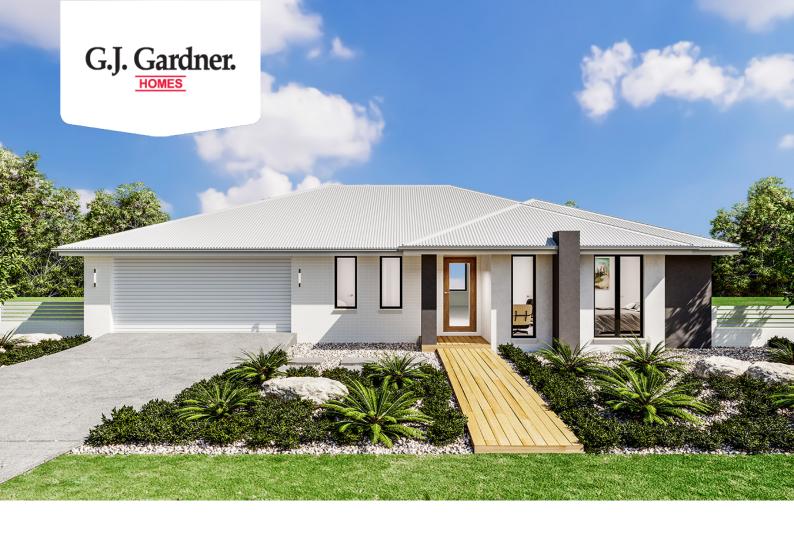

## **Brighton 175**

522 Wattlebird Drive, Lara

Land Area: 504 m<sup>2</sup>

Contact Jason Draper on 0447525626

## Inclusions:

- + Resort Facade
- + Colorbond Roof
- + Double Glazed Windows and Sliding Doors
- + Carpet & Vinyl Plank Flooring throughout
- + H2 Slab upgrade Allowance
- + BAL 12.5 & NCC Livable Housing Compliant