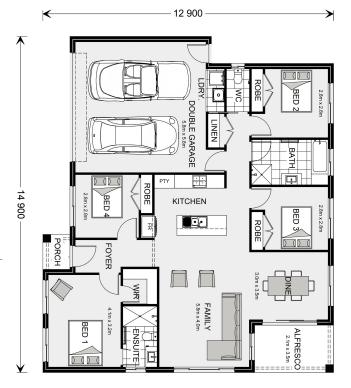

## **Brighton 175**

522 Wattlebird Drive, Lara

Land Area: 504 m<sup>2</sup>

Contact Jason Draper on 0447525626

## Inclusions:

- + Resort Facade
- + Colorbond Roof
- + Double Glazed Windows and Sliding Doors
- + Carpet & Vinyl Plank Flooring throughout
- + H2 Slab upgrade Allowance
- + BAL 12.5 & NCC Livable Housing Compliant