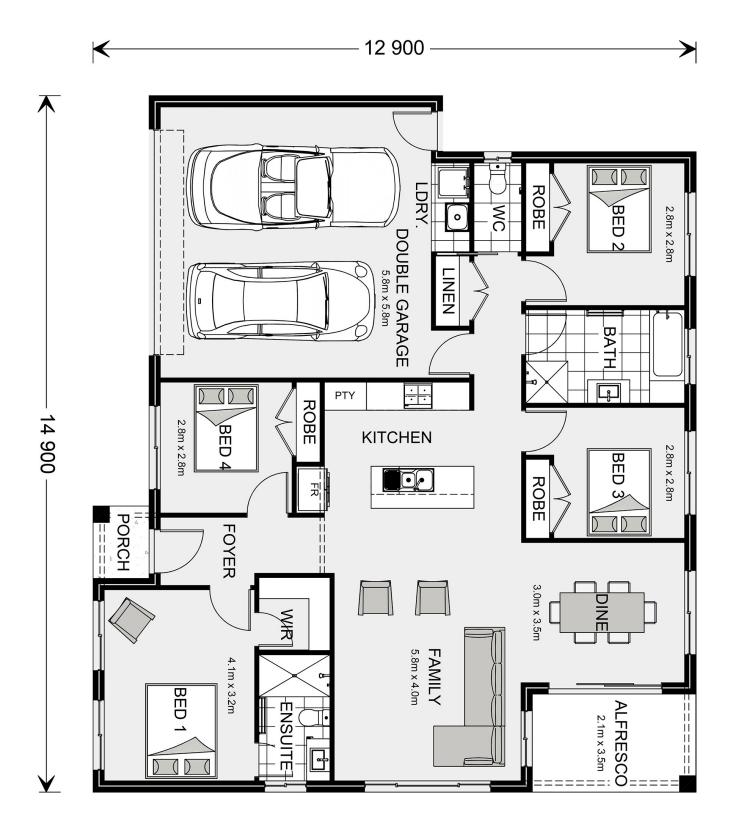

## **Brighton 175**

522 Wattlebird Drive, Lara

Land Area: 504 m<sup>2</sup>

Contact Jason Draper on 0447525626

## Inclusions:

- + Resort Facade
- + Colorbond Roof
- + Double Glazed Windows and Sliding Doors
- + Carpet & Vinyl Plank Flooring throughout
- + H2 Slab upgrade Allowance
- + BAL 12.5 & NCC Livable Housing Compliant