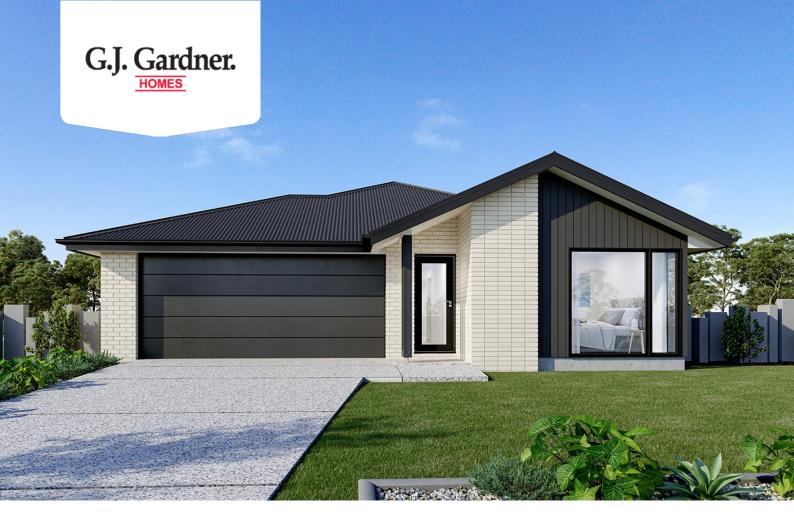

## Nova 160

⊨ 3 🗁 2 🚍 2

619 Sparrowhawk Avenue, Lara

Land Area: 426 m<sup>2</sup>

Contact Jason Draper on 0447525626

## Inclusions:

- + Urban Facade
- + Colorbond Roof
- + Double Glazed Windows and Sliding Doors
- + Carpet & Vinyl Plank Flooring throughout
- + H2 Slab upgrade Allowance
- + BAL 12.5 & NCC Livable Housing Compliant