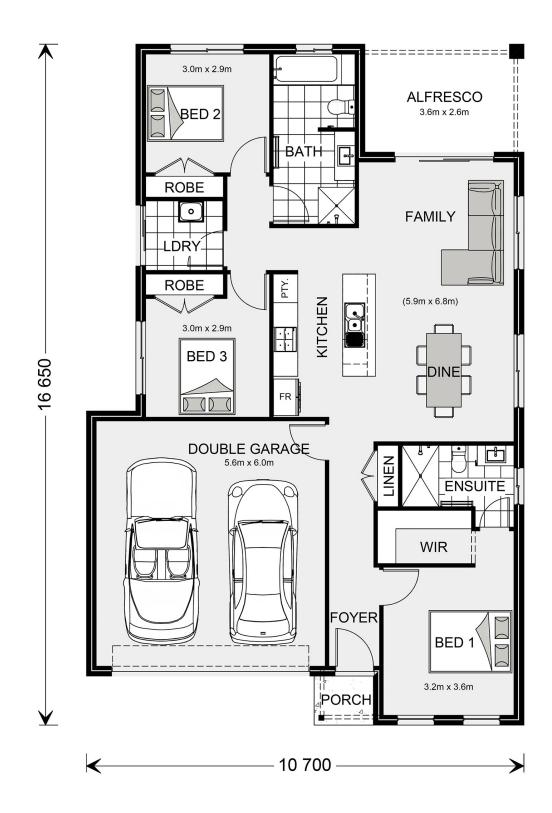

ALFRESCO BED 2  $(\circ)$ FAMILY IDRY ROBE KITCHEN H BED 3 (1) DOUBLE GARAGE ENSU WIR BED 1 PORC 10 700

16 650 -

\* Price listed is indicative only and does not include stamp duty, legal fees or conveyancing costs. Images may depict optional upgrades including fixtures, fencing, landscaping, features, facades, finishes and/or other items which are not included in the stated price. Further information overleaf. For further information, please talk to a New Homes Consultant or visit our website at https://www.gjgardner.com.au/house-and-land-pricing.