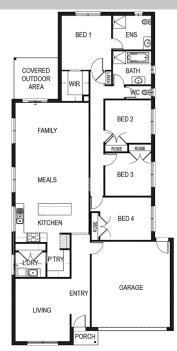

## Byron 244

Block Size: 436m2 Title Exp: December 2023 House Size: 24.43sq

#### Block: 13.48mW x 32mL

= (4)

P

House: 11.3mW x 23.25mL

2

(山) (2)