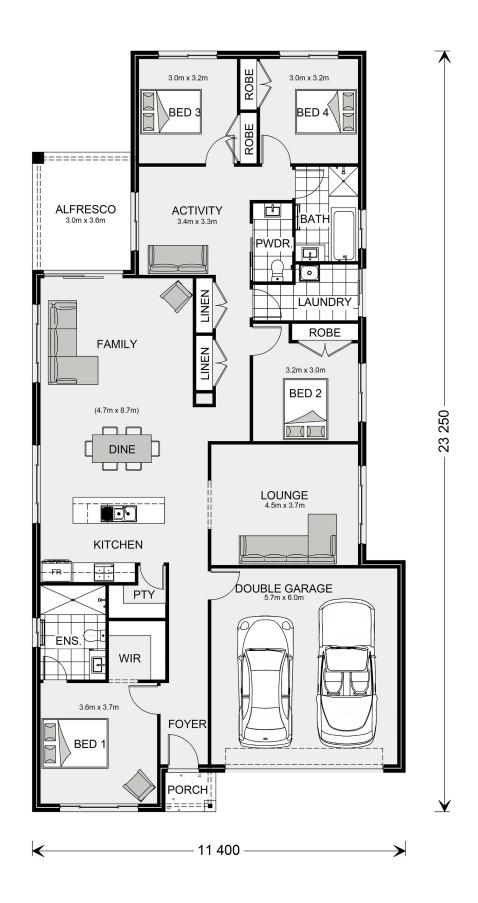

## Pacific 230

58 Wattlebird Drive, Lara

Land Area: 523 m<sup>2</sup>

Contact Matthew Barry on 0402551531

<sup>\*</sup> Package price is based on Pacific 230 standard floor plan and standard façade (may be smaller than façade shown). Package may be subject to developer's design review panel, council final approval and G.J. Gardner Homes procedure of purchase. Package price excludes stamp duty on land, legal fees and conveyancing costs (including 6 Legal/74189757\_2 transfer of title and searches). Prices are current as of May 21, 2024 and are inclusive of GST. Prices may change without notice. Packages are subject to availability. Package subject to two separate contracts relating to the building and the land respectively. Photographs may depict fixtures, finishes and features not supplied by G.J Gardner Homes. Excluded items may include but are not limited to landscaping items such as planter boxes, retaining walls, water features, pergolas, screens, driveways and decorative items such as fencing and outdoor kitchens or barbeques. Photographs may also depict inclusions not forming part of the standard design and which may be subject to additional costs. This design and illustration remains the property of G.J Gardner Homes and may not be reproduced in whole or in part without written consent. For detailed home pricing, please talk to a New Homes Consultant or visit our website at https://www.gjgardner.com.au/house-and-land-pricing. Oakwood Plains Pty Ltd trading as G.J. Gardner Homes - Geelong. Builders License CDB-U54088.