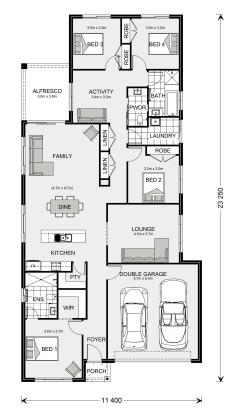

## Pacific 230

58 Wattlebird Drive, Lara

Land Area: 523 m<sup>2</sup>

Contact Matthew Barry on 0402551531

<sup>\*</sup> Package price is based on Pacific 230 standard floor plan and standard façade (may be smaller than façade shown). Package may be subject to developer's design review panel, council final approval and G.J. Gardner Homes procedure of purchase. Package price excludes stamp duty on land, legal fees and conveyancing costs (including 6 Legal/74189757\_2 transfer of title and searches). Prices are current as of May 21, 2024 and are inclusive of GST. Prices may change without notice. Packages are subject to availability. Package subject to two separate contracts relating to the building and the land respectively. Photographs may depict fixtures, finishes and features not supplied by G.J Gardner Homes. Excluded items may include but are not limited to landscaping items such as planter boxes, retaining walls, water features, pergolas, screens, driveways and decorative items such as fencing and outdoor kitchens or barbeques. Photographs may also depict inclusions not forming part of the standard design and which may be subject to additional costs. This design and illustration remains the property of G.J Gardner Homes and may not be reproduced in whole or in part without written consent. For detailed home pricing, please talk to a New Homes Consultant or visit our website at https://www.gjgardner.com.au/house-and-land-pricing. Oakwood Plains Pty Ltd trading as G.J. Gardner Homes - Geelong. Builders License CDB-U54088.