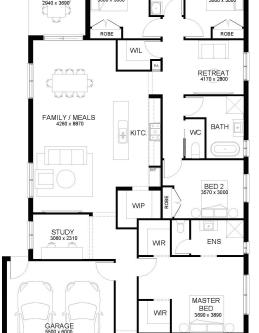

## **NEWLIVING**

## SHERRIDON HOMES®





**HOUSE & LAND PACKAGE** 

\$729,33

Lot 729 Lara Lakes, LARA



ENTRY

## **NEWBURY 261**



LOT SIZE 480 sqm HOUSE AREA 261.24 sqm

## **Inclusions**

- · Site Costs Including Rock Removal
- · Council & Developer Requirements
- Bushfire Measures To Meet BAL 12.5
- Colorbond Roof
- · Floor Coverings Throughout
- Brick Infills Above Windows and Doors
- 2590mm Ceilings To Single Storey & Ground Floor In **Double Storey Homes**
- 40mm Stone Benchtops To Kitchen & 20mm To Bathroom & Ensuite
- 900mm Appliances, Dishwasher & Microwave With Trim Kit
- · LED Lights Throughout
- Blinds Throughout
- · Evaporative Cooling

For more information contact **Shubham Singla on 0433 677 845** 

\*Fixed Price Current As Of 29/05/2024. Fixed Pricing Is Based On Developer Engineering Plans, Estate Guidelines And Plan Of Subdivision. Land Availability And Pricing Supplied