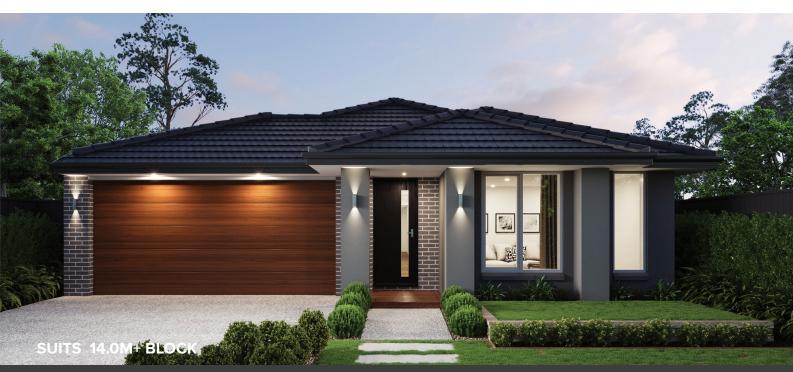

## **NEWLIVING**

## SHERRIDON HOMES®





**HOUSE & LAND PACKAGE** 

\$729,33

Lot 729 Lara Lakes, LARA



ENTRY

## **NEWBURY 261**



LOT SIZE 480 sqm HOUSE AREA 261.24 sqm

## **Inclusions**

- · Site Costs Including Rock Removal
- · Council & Developer Requirements
- Bushfire Measures To Meet BAL 12.5
- Colorbond Roof
- · Floor Coverings Throughout
- Brick Infills Above Windows and Doors
- 2590mm Ceilings To Single Storey & Ground Floor In **Double Storey Homes**
- 40mm Stone Benchtops To Kitchen & 20mm To Bathroom & Ensuite
- 900mm Appliances, Dishwasher & Microwave With Trim Kit
- · LED Lights Throughout
- Blinds Throughout
- · Evaporative Cooling

For more information contact **Shubham Singla on 0433 677 845** 

\*Fixed Price Current As Of 29/05/2024. Fixed Pricing Is Based On Developer Engineering Plans, Estate Guideline