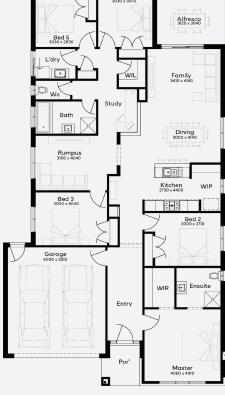

**GUARANTEE** 

WALLABY 26 | ELEVATE RANGE

**\$730,686**\*

FIRST HOME OWNERS -

## **INCLUSIONS**

- + Fixed price Site Costs
- + Developer & council requirements
- + 40m2 of coloured concrete Driveway
- + Colorbond Sectional garage door & remote controls
- + 20 LED Downlights to 20 additional light points
- + Floor coverings to entire house
- + 20mm Stone benchtops to kitchen, Bathrooms and Ensuite
- + Quality 900mm stainless steel dual fuel (gas burners and electric oven) freestanding upright cooker.
- + Ducted Heating and Choice of Ducted Evaporative Cooling or Split Systems to family and master
- + Plus much more!