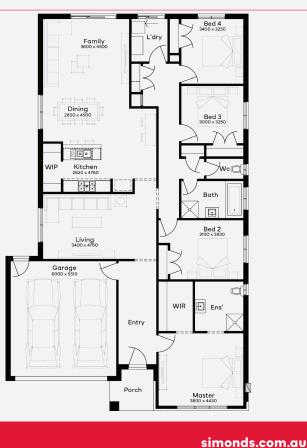

### HARDY 25 | ELEVATE RANGE

Lot 721, Lara

#### INCLUSIONS

- Fixed price Site Costs +
- Developer & council requirements +
- 40m2 of coloured concrete Driveway +
- + Colorbond Sectional garage door & remote controls
- 20 LED Downlights to 20 additional light points +
- + Floor coverings to entire house
- 20mm Stone benchtops to kitchen, + Bathrooms and Ensuite
- Quality 900mm stainless steel dual fuel (gas burners + and electric oven) freestanding upright cooker.
- Ducted Heating and Choice of Ducted Evaporative +Cooling or Split Systems to family and master
- Plus much more! +