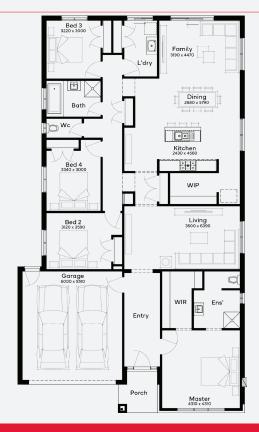

## House & Land Package

**FIXED PRICE GUARANTEE** 

SPEND \$5K & RECEIVE

WORTH OF UPGRADES

STRUCTURAL

LIFETIME

**GUARANTEE** 

WOODLANDS 26 | ELEVATE RANGE

\$733,501\*

FIRST HOME OWNERS -

- Fixed price Site Costs
- Colorbond Sectional garage door & remote controls
- Floor coverings to entire house
- 20mm Stone benchtops to kitchen, Bathrooms and Ensuite
- Quality 900mm stainless steel dual fuel (gas burners and electric oven) freestanding upright cooker.
- Ducted Heating and Choice of Ducted Evaporative
- Plus much more!

Lot 721, Lara Lara Lakes Estate (448m²)

**INCLUSIONS** 

Developer & council requirements 40m2 of coloured concrete Driveway

20 LED Downlights to 20 additional light points

- Cooling or Split Systems to family and master