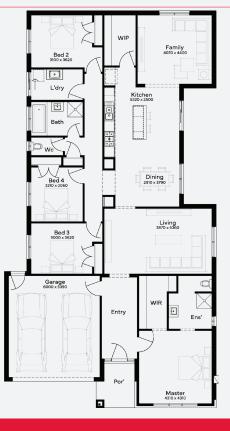

Lot 721, Lara

**INCLUSIONS** 

- 20mm Stone benchtops to kitchen, Bathrooms and Ensuite
- Cooling or Split Systems to family and master