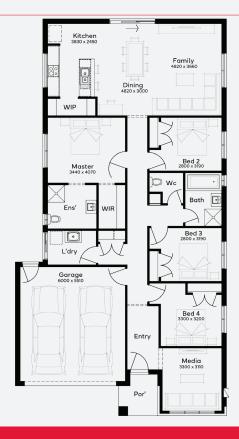

## **INCLUSIONS**

- Generous Site Costs
- Developer & council requirements
- Feature front entry door
- Colorbond Sectional garage door & remote controls
- Floor coverings to entire house
- 20mm Stone benchtops to kitchen
- Quality stainless steel cooktop & oven
- **Ducted Heating**

Lakes (512m<sup>2</sup>)

Photovoltaic panels with inverter

- Plus much more!

Lot 435, LARA Lara