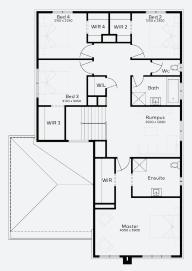

#### FIXED PRICE

## House & Land Package

# SIMONDS



## FIXED PRICE

SPEND \$5K & RECEIVE

STRUCTURAL

#### ARMIDALE 34 | ELEVATE RANGE



Lot 706, Lara Lara Lakes Estate (505m²)



#### FIRST HOME OWNERS -

#### INCLUSIONS

- + Fixed price Site Costs
- + Developer & council requirements
- + 40m2 of coloured concrete Driveway
- + Colorbond Sectional garage door & remote controls
- + 20 LED Downlights to 20 additional light points
- + Floor coverings to entire house
- + 20mm Stone benchtops to kitchen, Bathrooms and Ensuite
- + Quality 900mm stainless steel dual fuel (gas burners and electric oven) freestanding upright cooker.
- + Ducted Heating and Choice of Ducted Evaporative Cooling or Split Systems to family and master
- + Plus much more!





### Lara Lakes

LARA

#### For enquiries please contact: Bruno Esposti - 0435219103

All Fixed Price House and Land packages are subject to approval by the Developer and Council. These packages are based on Simonds? standard floor plan with preferred siting and without any alterations. The Package Price does not include stamp duty, government charges, legal fees, or bank charges. Additional costs, including a community Infrastructure Levy and Asset Protection Permit, are not included in the package price. Any alterations to the standard floor plan may result in additional charges. The land price, for the land being the subject of the Fixed Price House and Land package, and its availability must be confirmed by Simonds prior to making a purchase. Simonds reserves the right to withdraw or