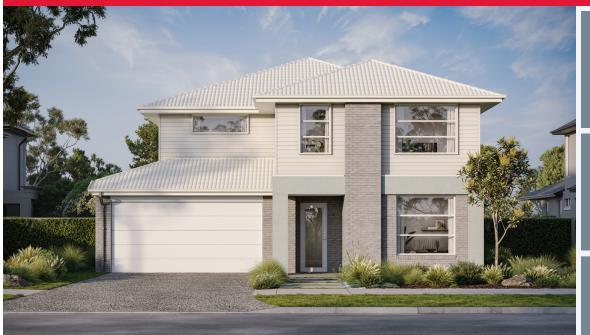

#### FIXED PRICE

## House & Land Package

# SIMONDS



## FIXED PRICE

SPEND \$5K & RECEIVE

STRUCTURAL

#### ARMIDALE 34 | ELEVATE RANGE



Lot 706, Lara Lara Lakes Estate (505m²)



#### FIRST HOME OWNERS -

#### INCLUSIONS

- + Fixed price Site Costs
- + Developer & council requirements
- + 40m2 of coloured concrete Driveway
- + Colorbond Sectional garage door & remote controls
- + 20 LED Downlights to 20 additional light points
- + Floor coverings to entire house
- + 20mm Stone benchtops to kitchen, Bathrooms and Ensuite
- + Quality 900mm stainless steel dual fuel (gas burners and electric oven) freestanding upright cooker.
- + Ducted Heating and Choice of Ducted Evaporative Cooling or Split Systems to family and master
- + Plus much more!





### Lara Lakes

LARA

#### For enquiries please contact: Bruno Esposti - 0435219103

All Fixed