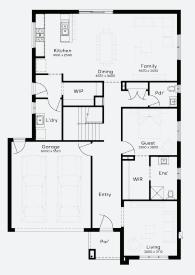

#### FIXED PRICE

## House & Land Package

# SIMONDS



## FIXED PRICE

SPEND \$5K & RECEIVE

STRUCTURAL

#### ARMIDALE 34 | ELEVATE RANGE



Lot 706, Lara Lara Lakes Estate (505m²)



#### FIRST HOME OWNERS -

#### INCLUSIONS

- + Fixed price Site Costs
- + Developer & council requirements
- + 40m2 of coloured concrete Driveway
- + Colorbond Sectional garage door & remote controls
- + 20 LED Downlights to 20 additional light points
- + Floor coverings to entire house
- + 20mm Stone benchtops to kitchen, Bathrooms and Ensuite
- + Quality 900mm stainless steel dual fuel (gas burners and electric oven) freestanding upright cooker.
- + Ducted Heating and Choice of Ducted Evaporative Cooling or Split Systems to family and master
- + Plus much more!





### Lara Lakes

LARA

#### For enquiries please contact: Bruno Esposti - 0435219103

All Fixed Price House and Land packages are subject to approval by the Developer and Council. These packages are based on Simonds? standard floor plan with preferred siting and without any alterations. The Package Price does not include stamp duty, government charges, legal fees, or bank charges. Additional costs, including a community Infrastructure Levy and Asset Protection Permit, are not included in the package price. Any alterations to the standard floor plan may result in additional charges. The land price, for the land being the subject of the Fixed Price House and Land package, and its availability must be confirmed by Simonds prior to making a purchase. Simonds reserves the right to withdraw o