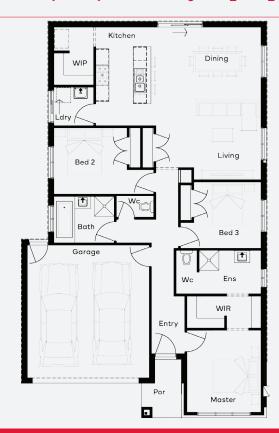

Lot 709, Lara Lara Lakes Estate (444m²)

Lara Lakes

For enquiries please contact: Bruno Esposti - 0435219103

simonds.com.au

All Fixed Price House and Land packages are subject to approval by the Developer and Council. These packages are based on Simonds? standard floor plan with preferred siting and without any alterations. The Package Price does not include stamp duty, government charges, legal fees, or bank charges. Additional costs, including a Community Infrastructure Levy and Asset Protection Permit, are not included in the package pricing. Any alterations to the standard floor plan may result in additional charges. The land price, for the land being the subject of the Fixed Price House and Land package, and its availability must be confirmed by Simonds prior to making a purchase. Simonds reserves the right to withdraw or amend the pricing, inclusions, and promotions for the Fixed Price House and Land package at any time without prior notice. Terms and conditions apply, for more information, please refer to our terms and conditions at www.simonds.com.au/terms-and-conditions. This package is applicable to the VIC - Emerge range only. Images shown are for illustrative purposes only and may not represent the final product such as lighting, window furnishings, timber look garage door & timber windows. Façade details including entry door and window sizing may vary between house types. Pricing also excludes features such as fencing, landscaping, letterbox, decking, driveway and any notable features of the façade. For further details, please consult with your sales representative. Pricing is current as of 01/08/2024 and is subject to change.