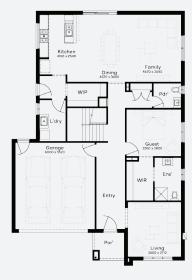

ARMIDALE 34 | ELEVATE RANGE

\$836,286\*

Lot 710, Lara Lara Lakes Estate (436m²)

FIRST HOME OWNERS -

#### **INCLUSIONS**

- + Fixed price Site Costs
- + Developer & council requirements
- + 40m2 of coloured concrete Driveway
- + Colorbond Sectional garage door & remote controls
- + 20 LED Downlights to 20 additional light points
- + Floor coverings to entire house
- + 20mm Stone benchtops to kitchen, Bathrooms and Ensuite
- + Quality 900mm stainless steel dual fuel (gas burners and electric oven) freestanding upright cooker.
- + Ducted Heating and Choice of Ducted Evaporative Cooling or Split Systems to family and master
- + Plus much more!