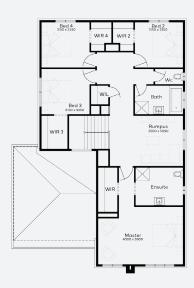

ARMIDALE 34 | ELEVATE RANGE

\$836,286\*

Lot 710, Lara Lara Lakes Estate (436m²)

FIRST HOME OWNERS -