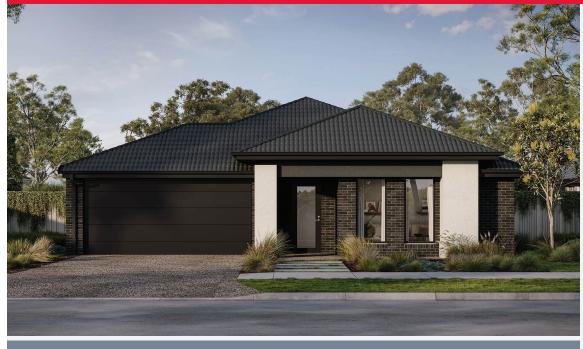

CYPRESS 26 | ELEVATE RANGE

\$750,809\*

FIRST HOME OWNERS -

Lot 714, Lara Lara Lakes Estate (508m²)