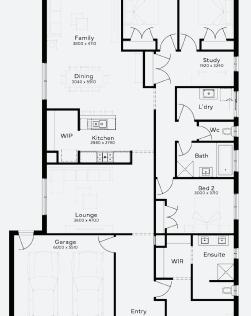

CYPRESS 26 | ELEVATE RANGE

\$750,809\*

FIRST HOME OWNERS -

## **INCLUSIONS**

- + Fixed price Site Costs
- + Developer & council requirements
- + 40m2 of coloured concrete Driveway
- + Colorbond Sectional garage door & remote controls
- + 20 LED Downlights to 20 additional light points
- + Floor coverings to entire house
- + 20mm Stone benchtops to kitchen, Bathrooms and Ensuite
- Quality 900mm stainless steel dual fuel (gas burners and electric oven) freestanding upright cooker.
- + Ducted Heating and Choice of Ducted Evaporative Cooling or Split Systems to family and master
- + Plus much more!