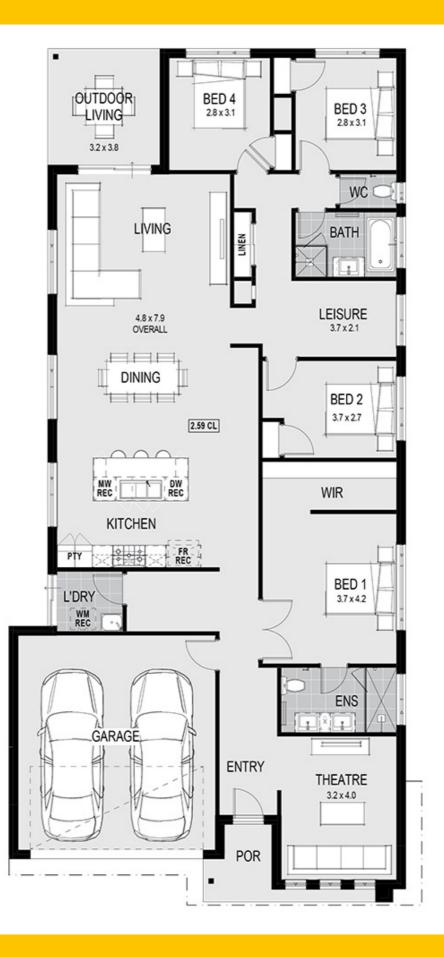

high ceilings
- 2340mm high internal doors
- Upgraded front entry door 2340 High
- Upgraded Façade\*
- · Double Vanity with stone top benches to ensuite\*
- Double titled Shower to ensuite\*

## **ENQUIRE NOW:**

Jarrad Hodge • P: 0418 394 708 • E: jarrad.hodge@homegroup.com.au



\*All Images and plans depicted are for illustrative purposes only and are subject to change. This work or any part of it may not be reproduced or copied in any form without the prior written consent of Home Group. © Home Group Pty Ltd CDB-U 59667. \*All Prices and specifications shown are subject to change without notice, and are subject to final confirmation upon the terms of any agreement with Home Group at the time of purchase. For full terms and conditions applicable please see www.homegroup.com.au/terms





# **ENQUIRE NOW:**

HomeGroup

Jarrad Hodge • P: 0418 394 /08 • E: jarrad.hodge@homegroup.com.au