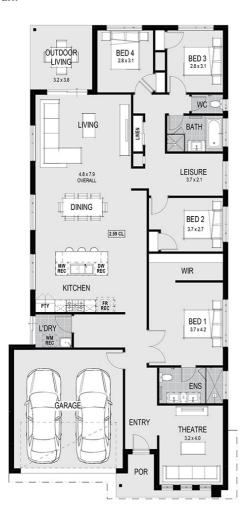

#### **House Plan:**



## **LOT #102**

Flinders Walk Estate

Address: Flinders Avenue, Lara, 3212



## Vegas 26 - Melbourne - Classic Special

Package Price From

**周**4

<u></u>

₽ 2

\$867,000\*

### About package:

 ${\boldsymbol \cdot}$  All our house designs are fully customisable or bring your own design - Home Group will build it!

This packages includes our \$38,000 CONTEMPORARY KITCHEN!

- Huge 1200mm Wide Island Bench with breakfast bar
- Stone Benchtops
- Highest Quality European High Gloss Cabinetry
- · Lift up and push touch overhead Cupboards
- Extensive Pot Drawers
- · Westinghouse 900mm Freestanding Stove
- Electrolux Integrated Rangehood
- · Blum soft close mechanisms throughout
- Della Vita tape ware, fitting and fixtures. Plus these Promotions Inclusions:
- 7 Star Energy Rating
- Ducted Re