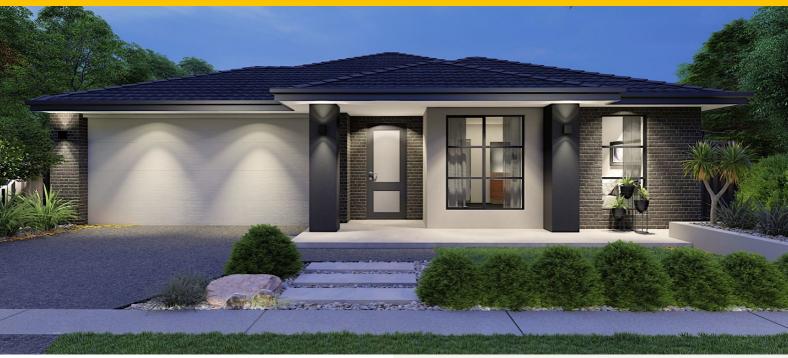

## Vegas 26 - Melbourne - Classic Special

Package Price From

**周**4

<u></u>

₽ 2

\$867,000\*

### About package:

 ${\boldsymbol \cdot}$  All our house designs are fully customisable or bring your own design - Home Group will build it!

This packages includes our \$38,000 CONTEMPORARY KITCHEN!

- Huge 1200mm Wide Island Bench with breakfast bar
- Stone Benchtops
- Highest Quality European High Gloss Cabinetry
- · Lift up and push touch overhead Cupboards
- Extensive Pot Drawers
- · Westinghouse 900mm Freestanding Stove
- Electrolux Integrated Rangehood
- · Blum soft close mechanisms throughout
- Della Vita tape ware, fitting and fixtures. Plus these Promotions Inclusions:
- 7 Star Energy Rating
- Ducted Reverse Cycle Airconditioning (Including 6 Zones)
- Solar System
- Double Glazing
- Down lights
- Timber Laminate Flooring & Loop Pile Carpet
- 2740mm high ceilings
- 2340mm high internal doors
- Upgraded front entry door 2340 High
- Upgraded Façade\*
- · Double Vanity with stone top benches to ensuite\*
- Double titled Shower to ensuite\*