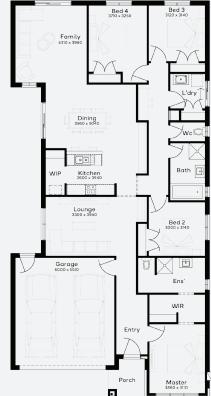

## **INCLUSIONS**

- Generous Site Costs
- Developer & council requirements
- Photovoltaic panels with inverter
- Feature front entry door

- Quality stainless steel cooktop & oven
- **Ducted Heating**

Lot 102, Lara Flinders Walk Estate (670m²)

- Floor coverings to entire house
- 20mm Stone benchtops to kitchen
- Plus much more!

For enquiries please contact: Nilu Srikantegowda - 0410 070 075

simonds.com.au

\*From pricing is based on standard plan, builders preferred siting, site costs allowance, and is subject to extreme site changes beyond our reasonable control and unknown at the time of print. All packages are subject to Developer and Council approval. Package Price does not include stamp duty, government, legal or bank charges. Community Infrastructure Levy and Asset Protection Permit are not included in pricing and is to be arranged by the client directly with the Developer (if applicable). Any alterations may incur additional charges. Confirm land price and availability prior to purchase. Simonds reserves the right to withdraw or amend pricing, inclusions and promotion at any time without notice. \*Please refer to the terms and conditions at www.simonds.com.au/terms-and-conditions. This package applies to VIC - Emerge range only. Please speak with your sales consultant for further details. Pricing is current at 14/08/2024.