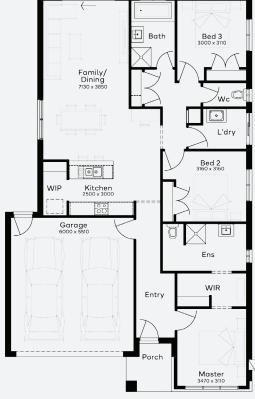

## House & Land Package

**FIXED PRICE GUARANTEE** 

SPEND \$5K & RECEIVE

WORTH OF UPGRADES

**STRUCTURAL** 

LIFETIME

**GUARANTEE** 

KIAMA 18 | EMERGE RANGE

## **INCLUSIONS**

- Generous Site Costs
- Developer & council requirements
- Photovoltaic panels with inverter
- Feature front entry door
- Colorbond Sectional garage door & remote controls
- Floor coverings to entire house
- 20mm Stone benchtops to kitchen
- Quality stainless steel cooktop & oven
- **Ducted Heating**
- Plus much more!