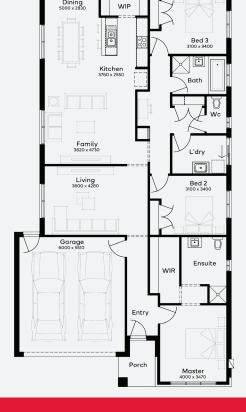

#### INCLUSIONS

- Generous Site Costs +
- + Developer & council requirements
- Photovoltaic panels with inverter +
- + Feature front entry door
- Colorbond Sectional garage door & remote controls +
- + Floor coverings to entire house
- + 20mm Stone benchtops to kitchen
- + Quality stainless steel cooktop & oven
- + Ducted Heating
- Plus much more! +