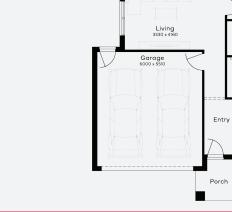

## Lot 104, Lara

Family/ Dining 6710 x 3870

00

Kitchen

2

Bath

Bed 4

L'dry

Bed 3

Bed 2

Maste

÷