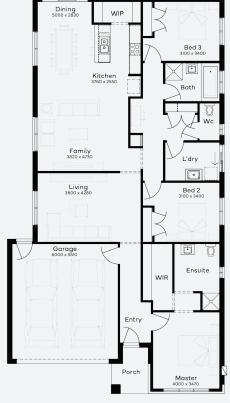

## House & Land Package

**FIXED PRICE GUARANTEE** 

SPEND \$5K & RECEIVE

WORTH OF UPGRADES

**STRUCTURAL** 

LIFETIME

**GUARANTEE** 

CAPE 22 | EMERGE RANGE

## **INCLUSIONS**

- Generous Site Costs
- Developer & council requirements
- Photovoltaic panels with inverter
- Feature front entry door
- Colorbond Sectional garage door & remote controls
- Floor coverings to entire house
- 20mm Stone benchtops to kitchen
- Quality stainless steel cooktop & oven
- **Ducted Heating**
- Plus much more!