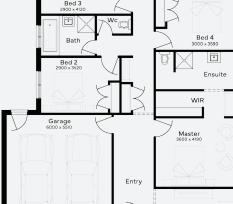

Lot 112, Lara Flinders Walk Estate (420m²)

For enquiries please contact: Nilu Srikantegowda - 0410 070 075

simonds.com.au

Living 3680 x 4190

\*From pricing is based on standard plan, builders preferred siting, site costs allowance, and is subject to extreme site changes beyond our reasonable control and unknown at the time of print. All packages are subject to Developer and Council approval. Package Price does not include stamp duty, government, legal or bank charges. Community Infrastructure Levy and Asset Protection Permit are not included in pricing and is to be arranged by the client directly with the Developer (if applicable). Any alterations may incur additional charges. Confirm land price and availability prior to purchase. Simonds reserves the right to withdraw or amend pricing, inclusions and promotion at any time without notice. \*Please refer to the terms and conditions at www.simonds.com.au/terms-and-conditions. This package applies to VIC - Emerge range only. Please speak with your sales consultant for further details. Pricing is current at 14/08/2024.