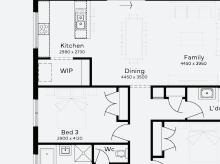

Lot 112, Lara Flinders Walk Estate (420m²)

For enquiries please contact: Nilu Srikantegowda - 0410 070 075

simonds.com.au

Living 3680 x 4190

\*From pricing is based on standard plan, builders preferred siting, site costs allowance, and is subject to extreme site changes beyond our reasonable control and unknown at the time of print. All packages are subject to Developer and Council approval. Package Price does not include stamp duty, government, legal or bank charges. Community Infrastructure Levy and Asset Protection Permit are not included in pricing and is to be arranged by the client directly with the Developer (if applicable). Any alterations may incur additional charges. Confirm land price and availability prior to purchase. Simonds reserves the right to withdraw or amend pricing, inclusions and promotion at any time without notice. \*Please refer to the terms and conditions at www.simonds.com.au/terms-and-conditions. This package applies to VIC - Emerge range only. Please speak with your sales consultant for further details. Pricing is current at 14/08/2024.