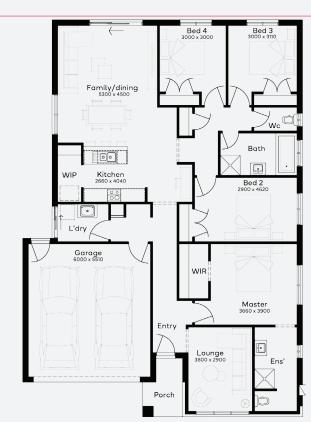

## House & Land Package

**FIXED PRICE GUARANTEE** 

SPEND \$5K & RECEIVE

WORTH OF UPGRADES

**STRUCTURAL** 

LIFETIME

**GUARANTEE** 

FAIRLIGHT 22 | EMERGE RANGE

\$672,630\*