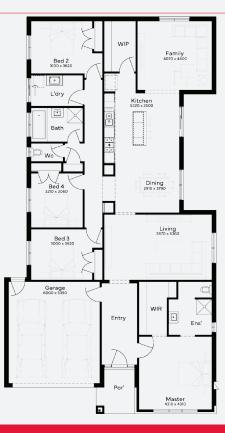

# SIMONDS

STRUCTURAL LIFETIME **GUARANTEE** 

2

2

ASH 27 | ELEVATE RANGE

Lot 714, Lara Lara Lakes Estate (508m<sup>2</sup>)

#### INCLUSIONS

- Fixed price Site Costs +
- + Developer & council requirements
- 40m2 of coloured concrete Driveway +
- Colorbond Sectional garage door & remote controls +
- 20 LED Downlights to 20 additional light points +
- + Floor coverings to entire house
- + 20mm Stone benchtops to kitchen, Bathrooms and Ensuite
- Quality 900mm stainless steel dual fuel (gas burners + and electric oven) freestanding upright cooker.
- Ducted Heating and Choice of Ducted Evaporative +Cooling or Split Systems to family and master
- Plus much more!