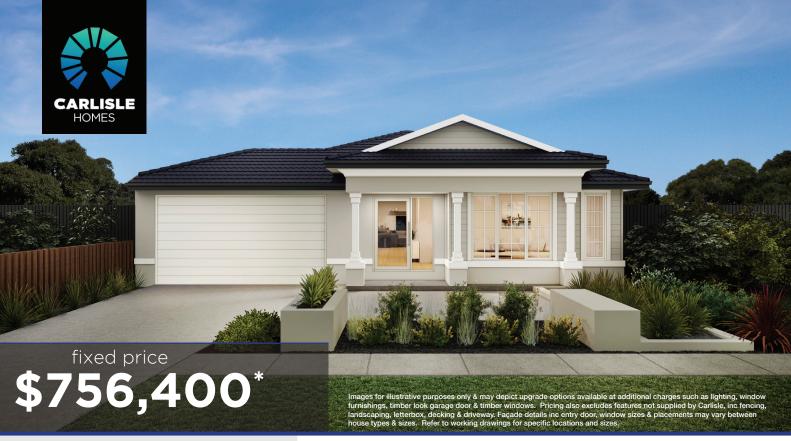

## Sacramento 29 MK2 (16), Halifax - Hebel Façade

Lot 709 (444m²) Lara Lakes, LARA Lot Orientation: WEST

## FOR ENQUIRIES CONTACT:

Nicholas Lenoir | w: carlislehomes.com.au Open Saturday-Wednesday from 11am-5pm 155 Patullos Rd LARA 3212

"Fixed Price current as of 30/08/2024. "Pricing based on developer engineering plans & plan of subdivision. Hebel homes may be smaller than dimensions shown on the floorplan due the external wall thickness, see working drawings for Hebel home dimensions. Confirm land prices and availability prior to purchase. Community Infrastructure Levy & Asset Protection not included in pricing and must be arranged directly by client with developer (where applicable). Subject to developer & council approval. Package Price does not include any costs associated with Developer's Comer Facade treatment requirements (which will be priced by Carlisle Homes by way of Post Contract Variation), stamp duty, government, legal or bank charges. Alterations may incur additional charges. Carlisle reserves the right to withdraw or amend pricing, inclusions and promo without notice. Bushfire (BAL) and properly information that the house is not being constructed in a BAL designated area. This cannot be confirmed until site survey and property information from relevant authorities is received. \*\*\*Live Like A Star' Promotion applies to new quotes and initial deposits on Carlisle's Inspire homes from 1 May 2024, and is not available in conjunction with any other offers. LED downlights will be located in electrical appointment. Double Glazing excludes entertainer door. \*Hebel discount taken off full retail price. Speak to a Sales Consultant for further details or visit carlislehomes.com.au/disclaimer. Registered Building Practitioner CDB-U 50143.