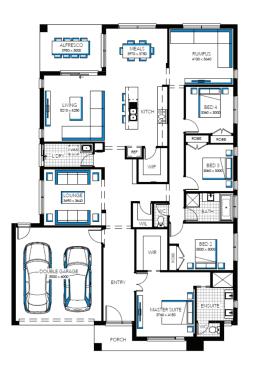

## Sacramento 29 MK2 (16), Halifax - Hebel Façade

Lot 709 (444m²) Lara Lakes, LARA Lot Orientation: WEST