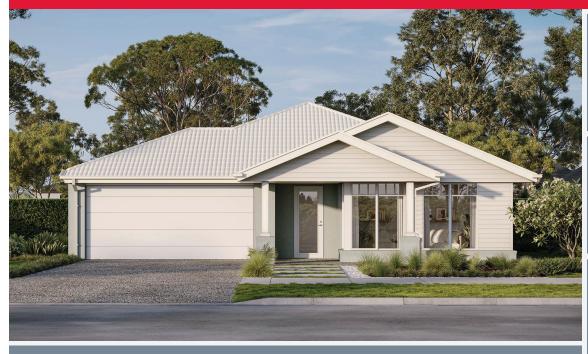

GUARANTEE

GRANITE 25 | ELEVATE RANGE

**\$714,383**\*

FIRST HOME OWNERS - \$704,383

## **INCLUSIONS**

- + Fixed price Site Costs
- + Developer & council requirements
- + 40m2 of coloured concrete Driveway
- + Colorbond Sectional garage door & remote controls
- + 20 LED Downlights to 20 additional light points
- + Floor coverings to entire house
- + 20mm Stone benchtops to kitchen, Bathrooms and Ensuite
- + Quality 900mm stainless steel dual fuel (gas burners and electric oven) freestanding upright cooker.
- + Ducted Heating and Choice of Ducted Evaporative Cooling or Split Systems to family and master
- + Plus much more!