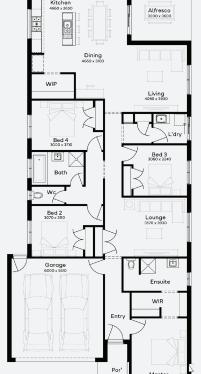

## **INCLUSIONS**

- + Fixed price Site Costs
- + Developer & council requirements
- + 40m2 of coloured concrete Driveway
- + Colorbond Sectional garage door & remote controls
- + 20 LED Downlights to 20 additional light points
- + Floor coverings to entire house
- + 20mm Stone benchtops to kitchen, Bathrooms and Ensuite
- + Quality 900mm stainless steel dual fuel (gas burners and electric oven) freestanding upright cooker.
- + Ducted Heating and Choice of Ducted Evaporative Cooling or Split Systems to family and master
- + Plus much more!