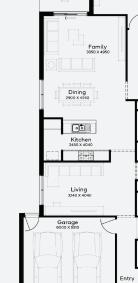

Lot 805, LARA Lara Lakes Estate (400m²)

Ldry

Alfresco 3720 x 3000

20mm Stone benchtops to kitchen,

Quality 900mm stainless steel dual fuel (gas burners

Ducted Heating and Choice of Ducted Evaporative Cooling or Split Systems to family and master