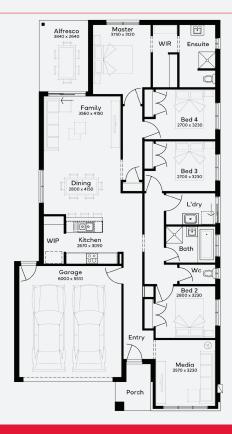

## SIMONDS

FIXED PRICE GUARANTEE

SPEND \$5K & RECEIVE

WORTH OF UPGRADES

STRUCTURAL LIFETIME

**GUARANTEE** 

MUNDI 22 | EMERGE RANGE

\$665,563\*

## **INCLUSIONS**

- Fixed price Site Costs
- Developer & council requirements
- Photovoltaic panels with inverter
- Feature front entry door
- Floor coverings to entire house
- Quality stainless steel cooktop & oven
- **Ducted Heating**

Lot 806, LARA Lara Lakes Estate (400m²)

Colorbond Sectional garage door & remote controls

20mm Stone benchtops to kitchen

Plus much more!