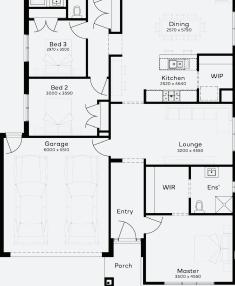

#### HEPBURN 25 | ELEVATE RANGE

Lot 811, LARA Lara Lakes Estate (392m²)

(**392**m<sup>2</sup>)

#### INCLUSIONS

- + Fixed price Site Costs
- + Developer & council requirements
- + 40m2 of coloured concrete Driveway
- + Colorbond Sectional garage door & remote controls
- + 20 LED Downlights to 20 additional light points
- + Floor coverings to entire house
- + 20mm Stone benchtops to kitchen, Bathrooms and Ensuite
- + Quality 900mm stainless steel dual fuel (gas burners and electric oven) freestanding upright cooker.
- + Ducted Heating and Choice of Ducted Evaporative Cooling or Split Systems to family and master
- + Plus much more!