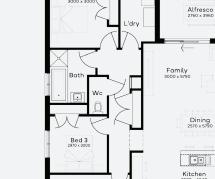

#### HEPBURN 25 | ELEVATE RANGE

Lot 811, LARA Lara Lakes Estate (392m²)

(**392**m<sup>2</sup>)

#### INCLUSIONS

- + Fixed price Site Costs
- + Developer & council requirements
- + 40m2 of coloured concrete Driveway
- + Colorbond Sectional garage door & remote controls
- + 20 LED Downlights to 20 additional light points
- + Floor coverings to entire house
- + 20mm Stone benchtops to kitchen, Bathrooms and Ensuite
- + Quality 900mm stainless steel dual fuel (gas burners and electric oven) freestanding upright cooker.
- + Ducted Heating and Choice of Ducted Evaporative Cooling or Split Systems to family and master
- + Plus much more!