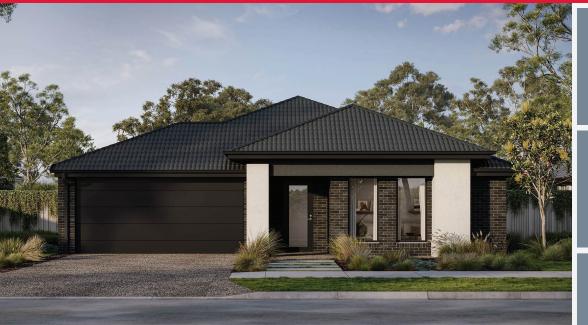

#### HEPBURN 25 | ELEVATE RANGE

Lot 811, LARA Lara Lakes Estate (392m²)

(**392**m<sup>2</sup>)

#### INCLUSIONS

- + Fixed price Site Costs
- + Developer & council requirements
- + 40m2 of coloured concrete Driveway
- + Colorbond Sectional garage door & remote controls
- + 20 LED Downlights to 20 additional light points
- + Floor coverings to entire house
- + 20mm Stone benchtops to kitchen, Bathrooms and Ensuite
- + Quality 900mm stainless steel dual fuel (gas burners and electric oven) freestanding upright cooker.
- + Ducted Heating and Choice of Ducted Evaporative Cooling or Split Systems to family and master
- + Plus much more!