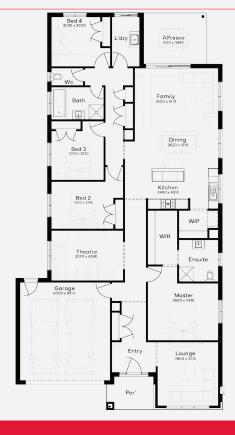

#### **INCLUSIONS**

- Fixed price Site Costs
- Developer & council requirements
- 40m2 of coloured concrete Driveway
- Colorbond Sectional garage door & remote controls
- 20 LED Downlights to 20 additional light points
- Bathrooms and Ensuite
- and electric oven) freestanding upright cooker.
- Ducted Heating and Choice of Ducted Evaporative Cooling or Split Systems to family and master
- Plus much more!

#### Floor coverings to entire house 20mm Stone benchtops to kitchen,

- Quality 900mm stainless steel dual fuel (gas burners