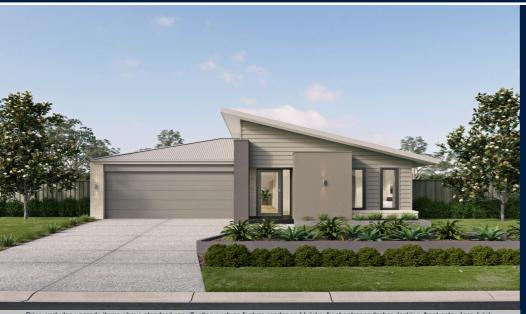

#### Flinders Walk

Lot 111 Flinders Avenue, Lara

#### AMIRA 20MK2 (LIMITED EDITION) ASCENT FACADE

BLOCK SIZE: 420m2

#### PACKAGE INCLUDES:

2

The Amira 20Mk2 (LIMITED EDITION) with Ascent facade built to our industry leading base specifications, plus:

- 7 star energy rating
- Site cost allowance
- Quality tiles to bathrooms, ensuite and laundry
- Tiled shower base
- Chrome hand and slide shower rail
- Stylish stainless steel appliances
- Garage door remote control
- Aluminium double glazed windows
- Eaves to façade
- Ducted gas heating
- Lifetime Structural Guarantee#