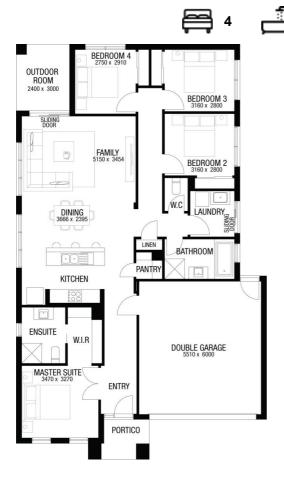

#### AMIRA 20MK2 (LIMITED EDITION) ASCENT FACADE

BLOCK SIZE: 420m2

#### PACKAGE INCLUDES:

2

The Amira 20Mk2 (LIMITED EDITION) with Ascent facade built to our industry leading base specifications, plus:

- 7 star energy rating
- Site cost allowance
- Quality tiles to bathrooms, ensuite and laundry
- Tiled shower base
- Chrome hand and slide shower rail
- Stylish stainless steel appliances
- Garage door remote control
- Aluminium double glazed windows
- Eaves to façade
- Ducted gas heating
- Lifetime Structural Guarantee#