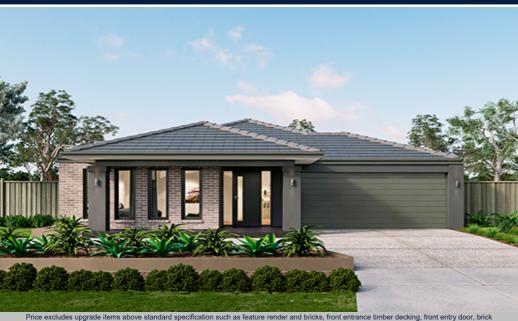

## metricon

Price excludes upgrade items above standard specification such as feature render and bricks, front entrance timber decking, front entry door, br infills above garage, external lighting, fencing, concrete paths and driveway. Façade Image may also contain items not supplied by Metricon Homes, namely landscaping and planter boxes.

FROM

\$684,490

Price based on Titled Date of Oct 2025

Flinders Walk

Lot 112 Flinders Avenue, Lara

AMIRA 25S (LIMITED EDITION)
KINGSTON FACADE

**BLOCK SIZE: 420m2** 

The Amira 25S (LIMITED EDITION) with Kingston facade built to our industry leading base specifications, plus: