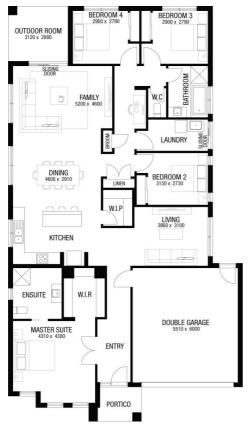

FROM

\$684,490

Price based on Titled Date of Oct 2025

Flinders Walk

Lot 112 Flinders Avenue, Lara

AMIRA 25S (LIMITED EDITION)
KINGSTON FACADE

**BLOCK SIZE: 420m2** 

The Amira 25S (LIMITED EDITION) with Kingston facade built to our industry leading base specifications, plus: