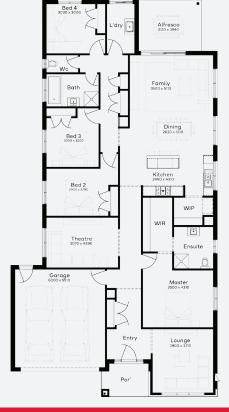

#### FIXED PRICE

## House & Land Package

# SIMONDS







STRUCTURAL

### BERRIMA 28 | ELEVATE RANGE



#### Lot 201, Lara Flinders Walk Estate (517m²)

4 3 2 2

#### FIRST HOME OWNERS -

#### INCLUSIONS

- + Fixed price Site Costs
- + Developer & council requirements
- + 40m2 of coloured concrete Driveway
- + Colorbond Sectional garage door & remote controls
- + 20 LED Downlights to 20 additional light points
- + Floor coverings to entire house
- + 20mm Stone benchtops to kitchen, Bathrooms and Ensuite
- + Quality 900mm stainless steel dual fuel (gas burners and electric oven) freestanding upright cooker.
- + Ducted Heating and Choice of Ducted Evaporative Cooling or Split Systems to family and master
- Plus much more!

Flinders Walk Estate



#### For enquiries please contact: Nilu Srikantegowda - 0410 070 075

#### simonds.com.au

All Fixed Price House and Land packages are subject to approval by the Developer and Council. These packages are based on Simonds? standard floor plan with preferred siting and without any alterations. The Package Price does not include stamp duty, government charges, legal fees, or bank charges. Additional costs, including a Community Infrastructure Levy and Asset Protection Permit, are not include in the package price. Any alterations of the standard floor plan may result in additional charges. The land price, for the land being the subject of the Fixed Price House and Land package, and its availability must be confirmed by Simonds prior to making a purchase. Simonds reserves the right to withdra